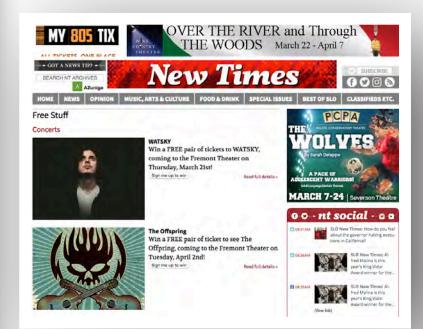

When your event is posted on **My805Tix**, your listing will automatically be included in the weekly *New Times* and *Sun* print issues and live on the *New Times* and *Sun* website calendars

**Common Kings Saturday, March 2** The Fremont Theater

The Wood Brothers Sunday, March 3 The Fremont Theater

DROELOE Friday, March 8 The Fremont Theater

Better Oblivion Community Center Monday, March 11 The Fremont Theater

Go to our website, click on the WIN FREE TIX graphic and sign up to win!

# New Times & Sun TICKET GIVEAWAYS

**MY 805 TIX** 

Ongoing ticket giveaways are offered to all current portal users. Print ads and our website FREE STUFF page promote the events while providing readers with a chance to win tickets to a **My805Tix** event.