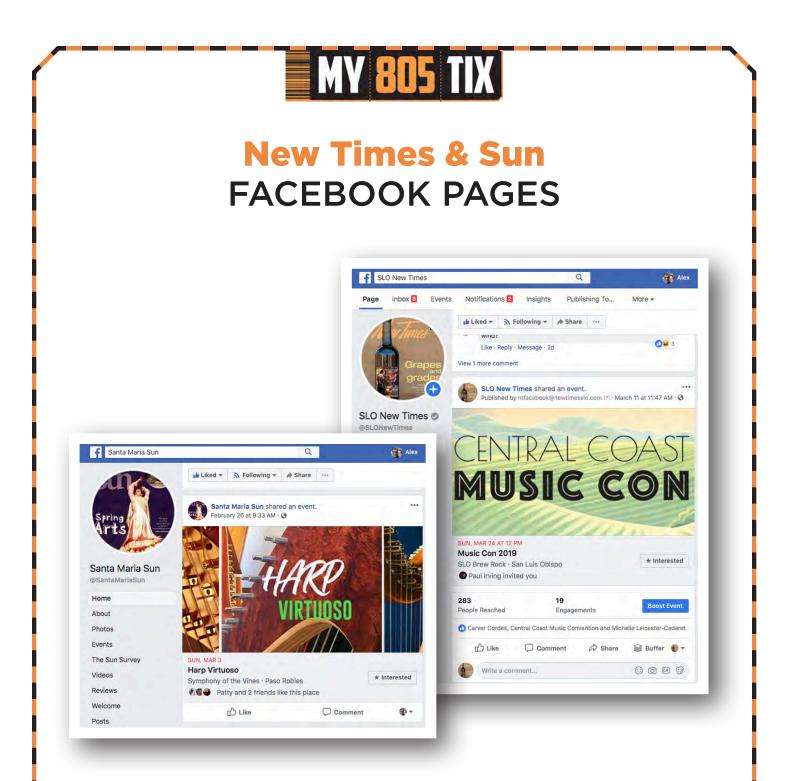

### My805Tix FACEBOOK PAGE

Posts to **My805Tix**'s Facebook page will highlight upcoming **My805Tix** events. Sharing your events with us on your social media will further promote your event.

Posts to Facebook will highlight upcoming **My805Tix** events. All **My805Tix** portal users can also share their respective events with our platform for further promotion. We currently have over 11,000 combined followers on Facebook as of March, 2019.