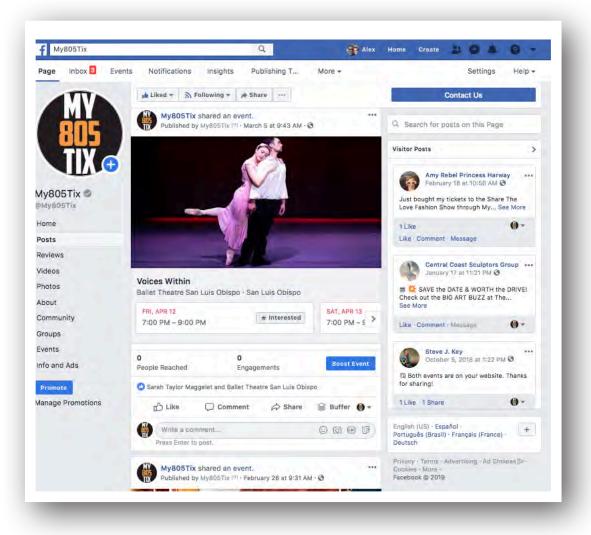

### My805Tix FACEBOOK PAGE

Posts to **My805Tix**'s Facebook page will highlight upcoming **My805Tix** events. Sharing your events with us on your social media will further promote your event.

Posts to Facebook will highlight upcoming **My805Tix** events. All **My805Tix** portal users can also share their respective events with our platform for further promotion. We currently have over 11,000 combined followers on Facebook as of March, 2019.